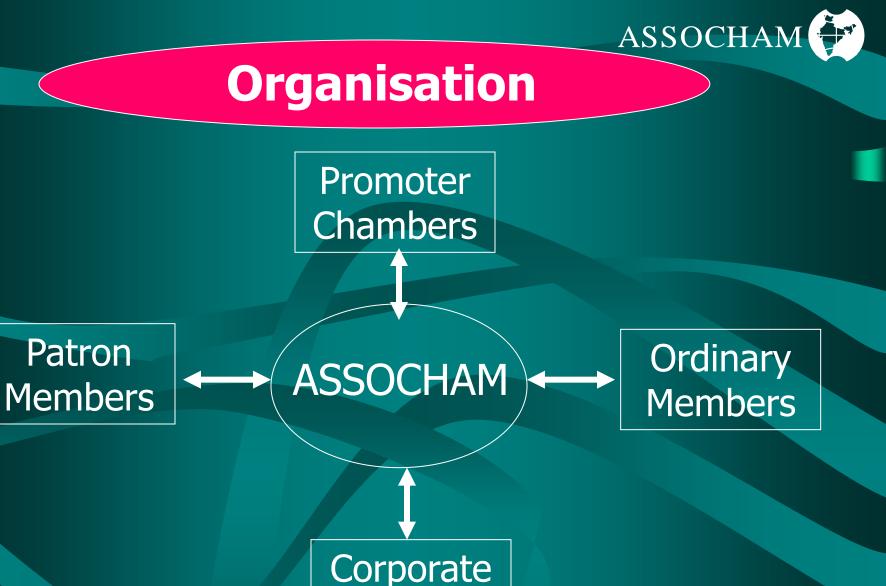

# **ASSOCHAM Membership**

Four routes to membership :

Promoter Chambers
Patron Members
Ordinary Members
Corporate Associates

# **ASSOCHAM Membership**

ASSOCHAM has a pan Indian membership with an outreach of over 200 Chambers, Trade Associations catering directly and indirectly to above 2 lakh members.

- The major segments covered include:
- Trade (National & International)
- Manufacturing Sector
- MNCs, PSUs, Banks, Financial Institutions
- Professionals, Service Sector, Importers Exporters, Large, Medium & Small Enterprises
- Trade & Industry Associations, other Chambers of Commerce

Serviced through the Secretariat

Associates

Organisation